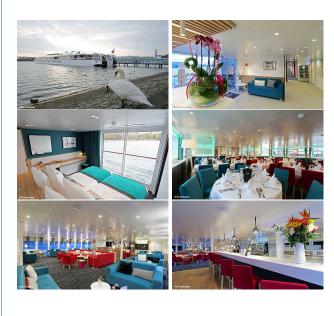

## **MS Elbe Princesse**

The MS Elbe Princesse cruises on the Elbe from Berlin to the heart of Prague.

Year built: 2016 Length: 313 ft. Width: 34 ft.

Number of cabins: 40 Passengers: 80

**Onboard amenities:** Lounge/bar with large picture windows and dance floor, public patio, restaurant serving all passengers in one sitting, wide sun deck with chaise lounges, boutique. Entire ship and each cabin have reversible airconditioning. Free Wi-Fi on board.

2-deck ship THE CABINS

**Conveniences**: All cabins have private bathroom with shower, hair dryer, safe, desk/storage/mini bar area, flat-screen satellite TV, cabinto-cabin phone, radio. The beds face the window?providing a great view.