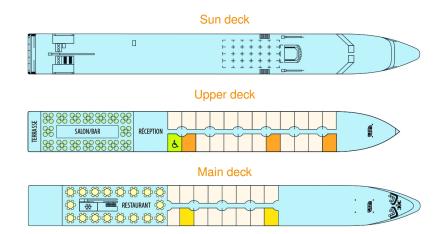

2-deck ship THE CABINS

**Conveniences**: All cabins have private bathroom with shower, hair dryer, safe, desk/storage/mini bar area, flat-screen satellite TV, cabinto-cabin phone, radio. The beds face the window?providing a great view.

•Upper Deck: 24 cabins (23 doubleoccupancy, 1 for passengers with re-

duced mobility)

•Main Deck : 16 double-occupancy cabins

Cabin